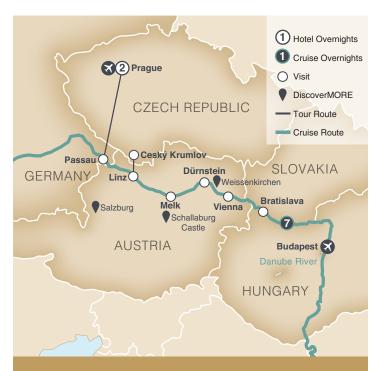

## **Danube Explorer**

Dürnstein, Austria – The 'Pearl of the Wachau Valley'

**DAY 1** Depart the USA: Depart the USA on your overnight flight to Budapest, Hungary.

**DAY 2** Budapest, Hungary: Welcome to the "Pearl of the Danube". You will be met at the airport and transferred to your Emerald Cruises Star-Ship, home for the next seven nights. This evening, join your fellow guests for a folklore performance onboard and a traditional Hungarian dinner. After dinner, relax on the Sun Deck and enjoy the fabulous view of the Parliament Building, aglow in nighttime splendor. **Meal: D** 

EmeraldPLUS: A traditional Hungarian folklore show

**DAY 3** Budapest: Explore Budapest's cobbled medieval quarter, as you embark on a coach tour through the UNESCO World Heritage city center. Your guide will highlight a number of architectural wonders from across the ages, enabling you to follow a journey from Budapest's Roman beginnings to the addition of ornate Romanesque and Baroque architecture in the centuries that followed. If you are feeling more active, you may instead choose to hike to Buda Hill. The surrounding area has been rebuilt several times, most recently following the air raids of WWII. Some 18th-century Baroque houses still stand, best explored by foot along the medieval paths and alleyways in the area around Buda Castle. **Meals: B, L, D** 

EmeraldACTIVE: Guided hike to Buda Hill (instead of city tour)

DAY 4 Bratislava, Slovakia: This morning, relax onboard as we sail into the capital of Slovakia. This graceful nation became an independent country in 1993, and since then, Bratislava has flourished as a new capital and made a name for itself as a cultural center. The romantic cobblestone lanes that weave through the city are explored with your local guide, as you enjoy a walking tour of the ancient town center, seeing the Slovak National Theater and a range of Gothic and Art Nouveau buildings. For the more active guests, embark on a guided hike to Bratislava Castle, a landmark steeped in legends that looks as though it came from the pages of a fairytale book. Meals: B, L, D

DAY 5 Vienna, Austria: Welcome to Vienna, Austria's capital and the capital of classical music. The city perfectly encapsulates the opulence of the Habsburg Monarchy and their ornate Baroque palaces. On the included city tour, see monuments and buildings of grandeur as the coach drives along the famous Ringstrasse. During the walking tour, stroll with your guide through the city center, a UNESCO World Heritage Site. Marvel at the classical architectural styles of the buildings, see St. Stephen's Cathedral and the Hofburg Palace, right at the heart of the city center. If you are feeling more active, opt to explore on two wheels, cycling along the river to experience the city by bike. Meals: B, L, D EmeraldACTIVE: Bike tour in Vienna (instead of city tour) DiscoverMORE: Tastes of Vienna tour (additional expense) DiscoverMORE: An exclusive Viennese evening concert with the music of Mozart and Strauss (additional expense)

**DAY 6** Dürnstein – Melk: Effortlessly suspended in time, Dürnstein is a small, charming village nestled in the Wachau wine region. Enjoy free time to wander through the cobblestoned lanes of this enchanting village. Or, if you're feeling energetic, join the hike up to the ruins of Dürnstein Castle which served as a prison to England's Richard the Lionheart. Later this morning, sail through the UNESCO World Heritage-listed Wachau Valley, passing medieval villages, terraced vineyards and areas of natural beauty. Upon arrival in Melk, enjoy a guided tour of Melk Abbey, originally a lavish castle that was gifted to Benedictine monks during the 11th century. This opulent Baroque building is home to some of the most important collections of medieval manuscripts in the world. **Meals: B, L, D** 

### DAY 7 Linz, Austria / Ceský Krumlov, Czech Republic: Today's

adventure takes you to the UNESCO World Heritage town of Ceský Krumlov. With its 13th-century castle, meandering river, and a maze of quaint alleyways, this town has one of the best-preserved centers in Europe. Join your local guide to traverse a labyrinth of winding cobblestone lanes as you experience the charming atmosphere of Ceský Krumlov's medieval buildings and iconic castle complex. During the excursion, visit the 15th-century St. VItus' Church, a highlight of the town. Meals: B, D EmeraldPLUS: A guided tour of Ceský Krumlov DiscoverMORE: A tour of Salzburg (additional expense) \*Instead of the included excursion

DAY 8 Passau, Germany: Narrow cobblestone streets welcome you to Passau, a town nestled on the confluence of three of Europe's main waterways. This important historic trading center borders Austria and Germany, and a distinctive blend of cultures can be found here. Your local guide will take you on a walking tour of the town, touching on its distinctive historic buildings. See the Baroque St. Stephen's Cathedral with its ornate columns and arches and the Altes Rathaus, or Town Hall, a collection of eight historic patrician houses built between the 14th and 15th centuries. Meals: B, L, D EmeraldACTIVE: Guided hike to Veste Oberhaus (instead of city tour) DiscoverMORE: Bavaria Live (additional expense)

DAY 9 Passau – Prague, Czech Republic: After breakfast, say goodbye to your Captain and crew as you disembark your ship and depart by motorcoach for Prague, Czech Republic. Upon arrival, you'll have free time for lunch on your own before the included city tour highlighting the famous sites of this beautiful city. Following a brief panoramic drive, the heart of the city is discovered on foot. See the Old Town Square with its historic astronomical clock, and the medieval Charles Bridge. The tour concludes at the hotel with the evening at leisure. **Meal: B** 