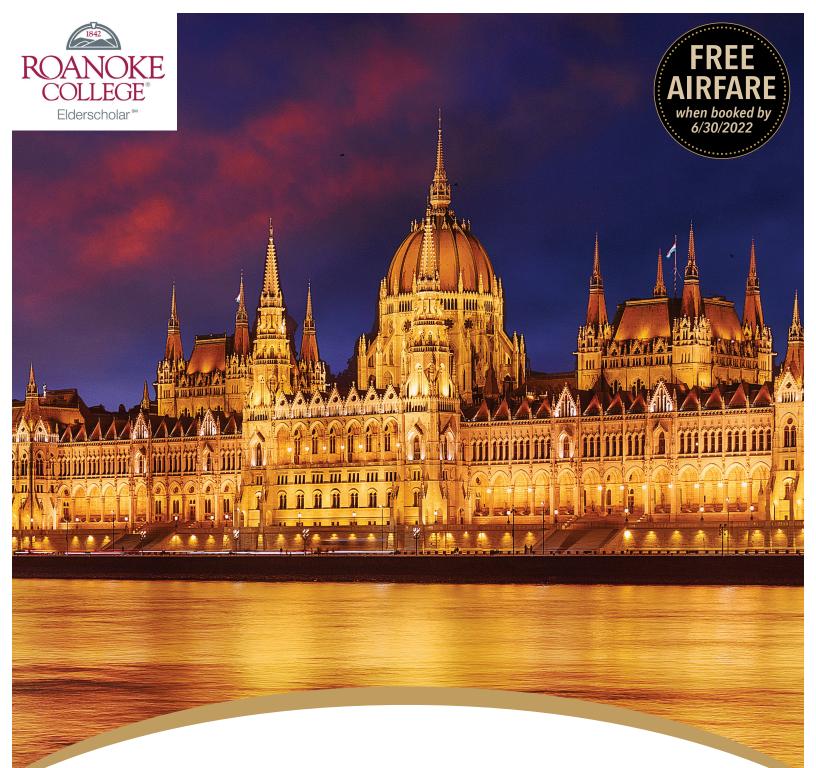

## **Danube Explorer**

Dürnstein, Austria – The 'Pearl of the Wachau Valley'

**DAY 1** Depart the USA: Depart the USA on your overnight flight to Budapest, Hungary.

**DAY 2** Budapest, Hungary: Welcome to the "Pearl of the Danube". You will be met at the airport and transferred to your Emerald Cruises Star-Ship, home for the next seven nights. This evening, join your fellow guests for a folklore performance onboard and a traditional Hungarian dinner. After dinner, relax on the Sun Deck and enjoy the fabulous view of the Parliament Building, aglow in nighttime splendor. **Meal: D** 