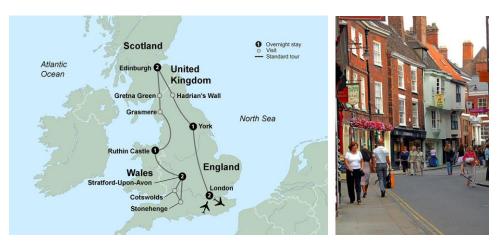

Day 1: Thursday, May 2, 2019 Overnight Flight Feel the vibrant energy of England, hear the unique sounds of Scotland, and see the rolling countryside of Wales on a trip that combines dramatic history and natural wonders.

Day 2: Friday, May 3, 2019 London, England - Tour Begins Your tour opens in London, the cosmopolitan and historic capital of England. This evening, join your fellow travelers for an ale and pie tasting at a traditional English pub. (D)

Day 3: Saturday, May 4, 2019 London London's quintessential sights await you this morning. Alongside a local guide, view the Tower of London, Big Ben, the Houses of Parliament, Westminster Abbey and Buckingham Palace. This afternoon, enjoy some time at leisure to explore this iconic city on your own. (B)

Day 4: Sunday, May 5, 2019 London -York It's time to say farewell to London and travel to the medieval city of York, stopping in the 800-year-old university town of Cambridge along the way. Upon arriving in York, join your Tour Manager for a brief orientation tour. Or, choose to arrive in York earlier by way of an optional high speed rail; climb aboard at London's King's Cross and sit back and relax as you travel 125mph through England's stunning countryside; arriving in York just over two hours later, meet up with a local

expert at York Station and embark on a walking tour of this remarkable city where you'll see its famous Minster and walk the labyrinth of quaint narrow streets that still appear as they did in the Middle Ages. Tonight, stay within the city's historic walls. (*B*)

Day 5: Monday, May 6, 2019 York -Borders Region, Scotland - Edinburgh Enjoy a leisurely morning in York before traveling north through the rolling fields to bonnie ("lovely" in Scottish) Scotland. Stretching across the country you will find Hadrian's Wall, once the mark of the northern border of the Roman Empire. Stop to see this ancient fortification that was begun in A.D. 122 to protect Roman Britain from the tribes of Scotland. Next, drive through Scotland's Borders region before arriving in Edinburgh, the "Athens of the North." Discover Scotland's exciting capital, and one of Europe's most beautiful cities, alive with history and culture. Tonight, enjoy dinner at a local restaurant. (B, D)

Day 6: Tuesday, May 7, 2019 Edinburgh Today it's your choice! Get acquainted with this regal city on a locally guided all-encompassing tour of the city via coach **-OR-** join a local expert and explore the city on foot. Both tours include visits to Edinburgh Castle, home to the Scottish Crown Jewels, and the Palace of Holyroodhouse,\* the Queen's official residence in Edinburgh and the former home of Mary, Queen of Scots. The rest of today is yours to explore the city independently. (*B*)

Day 7: Wednesday, May 8, 2019 Edinburgh - Lake District, England -Ruthin Castle, Wales Our final stop in Scotland comes at the border town of Gretna Green, where generations of runaway couples came to get married. Later, return to England and travel through the picturesque Lake District. Here in the district's heart, visit the charming village of Grasmere, home of the poet William Wordsworth. End your day with an overnight stay in beautiful Ruthin Castle, situated in the north of Wales. (*B*, *D*)

Day 8: Thursday, May 9, 2019 Wales -Stratford-upon-Avon, England Step back in time to the birthplace of the bard, William Shakespeare, on a journey to Stratford-upon-Avon –

your home for the next two nights. Then, **it's your choice!** Tour Anne Hathaway's thatch-roofed cottage, the childhood home of the author's wife -**OR-** choose to enjoy a leisurely cruise along the picturesque Avon River. (*B*)

Day 9: Friday, May 10, 2019 Stratford - Stonehenge - Cotswolds - Stratford Complete your visit to Britain with a journey to mystical Stonehenge – an incredible entrée to some of England's most gorgeous countryside. Explore the arrestingly beautiful villages of the Cotswolds region. Tonight, join your fellow travelers for a private farewell dinner at Hall's Croft. a 400-year-old Shakespeare family home. Toast the end of a wonderful journey while actors in traditional costume perform some of Shakespeare's most renowned scenes. (B, D)

Day 10: Saturday, May 11, 2019 Stratford-upon-Avon - Tour Ends Your journey through Britain concludes today. (*B*)