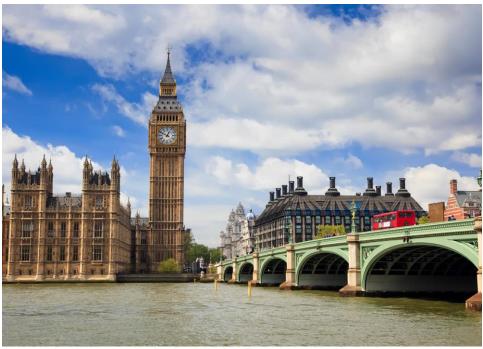

Day 3: Saturday, May 4, 2019 London London's quintessential sights await you this morning. Alongside a local guide, view the Tower of London, Big Ben, the Houses of Parliament, Westminster Abbey and Buckingham Palace. This afternoon, enjoy some time at leisure to explore this iconic city on your own. (B)