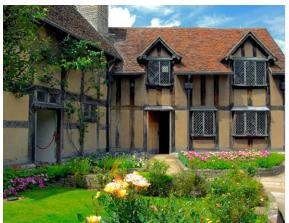

Day 8: Thursday, May 9, 2019 Wales -Stratford-upon-Avon, England Step back in time to the birthplace of the bard, William Shakespeare, on a journey to Stratford-upon-Avon –

your home for the next two nights. Then, **it's your choice!** Tour Anne Hathaway's thatch-roofed cottage, the childhood home of the author's wife -**OR-** choose to enjoy a leisurely cruise along the picturesque Avon River. (*B*)

#### Experience It! A Shakespearean Evening

William Shakespeare is undoubtedly one of the greatest literary forces of all time. In his hometown, be transported back to Elizabethan times during an intimate, private dinner in Hall's Croft, the elegant home of William Shakespeare's daughter Susanna and her husband, Dr. John Hall. Begin your evening with a tour of the home and gardens before sitting down for an incredible meal of traditional English favorites. Over dinner, let members of the acting troupe "Shakespeare Aloud!" entertain, amuse, and inspire as they perform excerpts from some of Shakespeare's best-known works that audiences have enjoyed for 400 years.